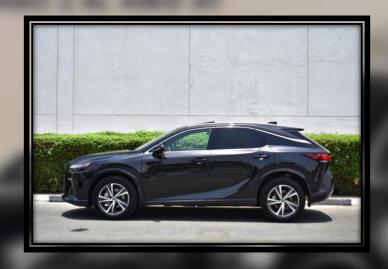

SUNGLASS STORAGE IN FRONT CONSOLE BOX
SMART KEY WITH PUSH BUTTON START

GARAGE DOOR OPENER

SHORT RANGE KEY FOB REMOTE START (REQUIRES ACTIVE DCM)

PWER REAR DOOR

ENGINE IMMOBILIZER

LOW WASHER FLUID

WHEELS: 19" ALLOY WHEELS