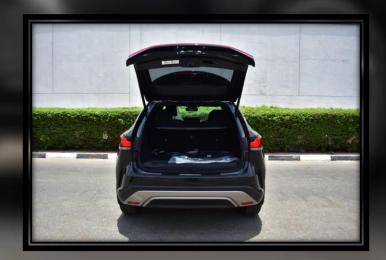

SUNGLASS STORAGE IN FRONT CONSOLE BOX
SMART KEY WITH PUSH BUTTON START

GARAGE DOOR OPENER

SHORT RANGE KEY FOB REMOTE START (REQUIRES ACTIVE DCM)

PWER REAR DOOR

ENGINE IMMOBILIZER

LOW WASHER FLUID

WHEELS: 19" ALLOY WHEELS