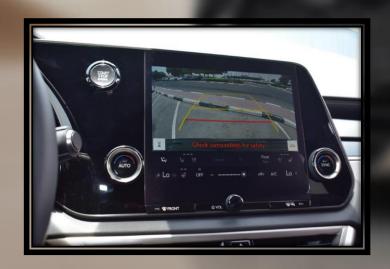

SHORT RANGE KEY FOB REMOTE START (REQUIRES ACTIVE DCM)

PWER REAR DOOR

ENGINE IMMOBILIZER

LOW WASHER FLUID

WHEELS: 19" ALLOY WHEELS

TIRES: P235/60R19

SPARE TIRE: T165/70R20 AL

LED LEARNCE LAMPS

HI-BEAM LED HAEDLAMPS

PREMIUM LED REAR COMBINATION LAMPS

**LED FOG LAMPS** 

LED DAYTIME RUNNING LIGHTS

HEATED EXTERIOR MIRRORS

ELECTROCHROMIC SIDE VIEW MIRROR (DRIVER SIDE ONLY)

INTERGATED SIGNAL LAMPS

POWER FOLDING MIRRORS

REVERSE AUTO TILTING EXTERIOR MIRRORS

INTERMITTENT REAR WINDOW WIPER
RAIN SENSING WIPERS

WINDSHIELD WIPER DE-ICER

**PREMIUM PACKAGE** 

VENTILATED FRONT SEATS

POWER SLIDE / TILT MOONROOF

8-WAY POWER ADJUSTABLE DRIVER AND PASSENGER SEATS

LEXUS DRIVER MEMORY SYSTEM

HEATED LEATHER WRAPPED STEERING WHEEL

## COLENAMS RX 350













## CHENIES RX 350