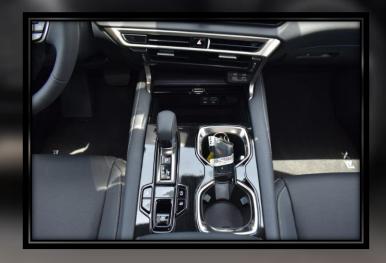

SUNGLASS STORAGE IN FRONT CONSOLE BOX
SMART KEY WITH PUSH BUTTON START

GARAGE DOOR OPENER

SHORT RANGE KEY FOB REMOTE START (REQUIRES ACTIVE DCM)

PWER REAR DOOR

ENGINE IMMOBILIZER

LOW WASHER FLUID

WHEELS: 19" ALLOY WHEELS